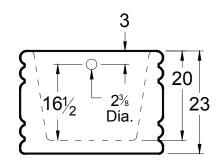

# DIMENSIONS

66" x 32" x 23" (1677 x 813 x 584mm) Gallon to Overflow = 87 (Liters = 329)