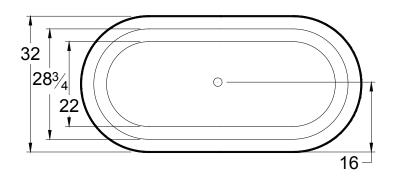

# DIMENSIONS

66" x 32" x 23" (1677 x 813 x 584mm) Gallon to Overflow = 87 (Liters = 329)