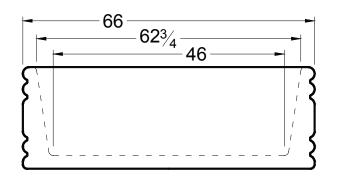

# DIMENSIONS

66" x 32" x 23" (1677 x 813 x 584mm) Gallon to Overflow = 87 (Liters = 329)