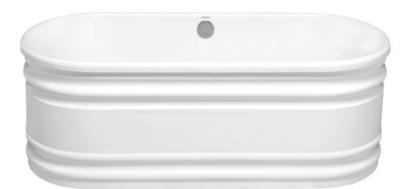

# AMERICH. NEENA 6632

## MATERIAL

Interior: Acrylic (All Americh standard colors) Exterior: Polymer Composite